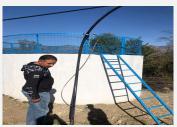

## **COMMUNITY IRRIGATION FACILITIES IN CLUSTER**

7 nos. of tanks with 4.5 Lakh Liters capacity has been constructed.

- 1330 meters of HDPE pipe laid.
- 950 meters of GI pipes laid.