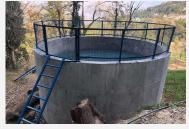

## **COMMUNITY IRRIGATION FACILITIES IN CLUSTER**

7 nos. of tanks with 4.5 Lakh Liters capacity has been constructed.

- 1330 meters of HDPE pipe laid.
- 950 meters of GI pipes laid.