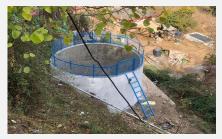

## **COMMUNITY IRRIGATION FACILITIES IN CLUSTER**

7 nos. of tanks with 4.5 Lakh Liters capacity has been constructed.

- 1330 meters of HDPE pipe laid.
- 950 meters of GI pipes laid.