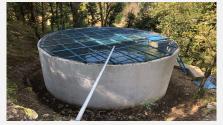

## **COMMUNITY IRRIGATION FACILITIES IN CLUSTER**

7 nos. of tanks with 4.5 Lakh Liters capacity has been constructed.

- 1330 meters of HDPE pipe laid.
- 950 meters of GI pipes laid.