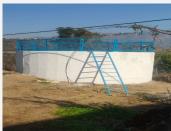

## **COMMUNITY IRRIGATION FACILITIES IN CLUSTER**

7 nos. of tanks with 4.5 Lakh Liters capacity has been constructed.

- 1330 meters of HDPE pipe laid.
- 950 meters of GI pipes laid.