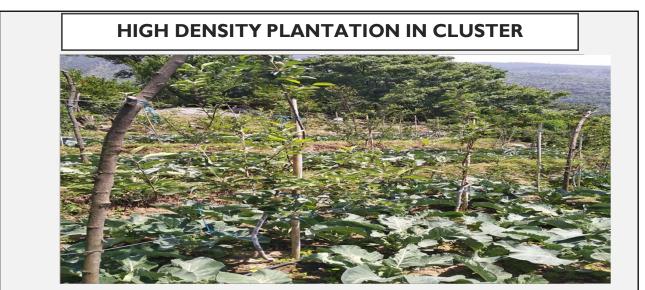

- High density plants planted in the cluster till date: -601.nos.
- Area Covered under high density plantation :- 2.6Ha.
- Area brought under drip Irrigation through convergence under PMKSY in the cluster: 3Ha.