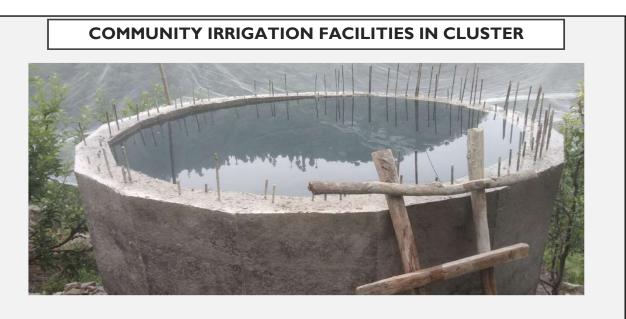

• Trainings imparted by International Experts, University Scientists and Trained officials of the Department.

• In ..... trainings ..... number of participants were trained.

- 12 nos. of tanks with 3.00 Lakh Liters capacity has been constructed.
- 0 meters of HDPE pipe laid.
- 2332 meters of MSERW pipes laid.
- Completion date of Irrigation works August-2023