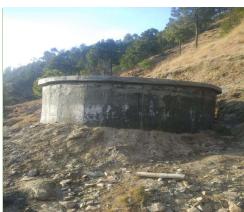

## RAHU CLUSTER BLOCK NARKANDA DISTRICT SHIMLA

- Name of WUA: .....Water User Association Rahu.....
- Date of Registration of WUA: .....04/KSN/2020 dt12.2020.....
- Date of Approval of DPR: .....
- Cost of DPR: Rs 61,75,000
- Culturable Command Area: 24 Ha.
- Total Stakeholders/Beneficiaries : 36 No.
- No. of Tanks to be constructed: 8 No.
- Proposed Storage capacity: ....X50000= ......Liters
- HDPE Pipes proposed to be laid: ...... meters
- MSERV pipes proposed to be laid: .....meters
- Old Plantation (SMEO Area): 3 Ha
- Scope for Area Expansion under HDP: 12 Ha.