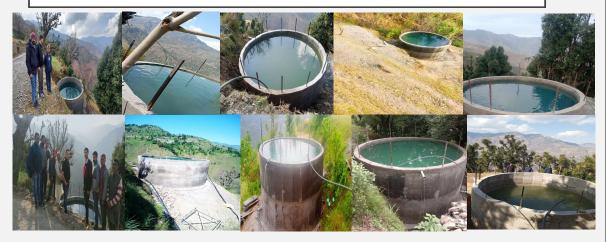

## **COMMUNITY IRRIGATION FACILITIES IN CLUSTER**

- 10 nos. of tanks with 50 K Liters capacity has been constructed.
- 8500 meters of HDPE pipe.
- 0 meters of MSERW pipe.
- GI= 1300 65mm

Completion date of Irrigation works november 2023