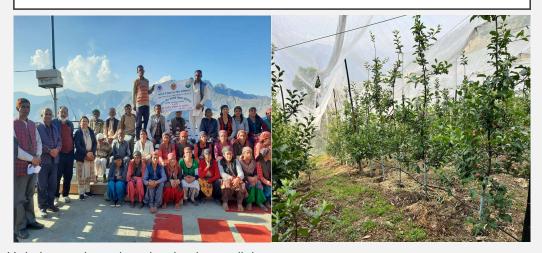

## HIGH DENSITY PLANTATION IN CLUSTER

- High density plants planted in the cluster till date: 399 nos.
- Area Covered under high density plantation: 0.35 Ha.
- $\bullet\,$  Area brought under drip Irrigation through convergence under PMKSY in the cluster: 0 Ha.