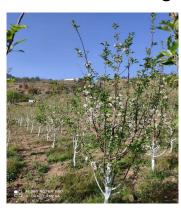

## High Density Plantation in Jais cluster

- High density plants planted in the cluster till date: 2086 nos.
- Area Covered under high density plantation: 2.1 Ha.
- Area brought under drip Irrigation through convergence under PMKSY in the cluster: .......Ha.