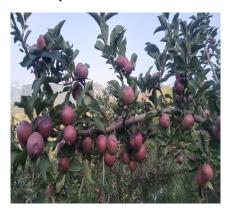

## JAIS CLUSTER BLOCK THEOG DISTRICT SHIMLA

- Name of WUA: .....WUA, Jais.....
- Date of Registration of WUA: ......
- Date of Approval of DPR: ......
- Cost of DPR: Rs 2,70,48,000
- Culturable Command Area: 85 Ha.
- Total Stakeholders/Beneficiaries: 75 No.
- No. of Tanks to be constructed: ... No.
- Proposed Storage capacity: ...X50000= ......Liters
- HDPE Pipes proposed to be laid: ...... meters
- MSERV pipes proposed to be laid: .....meters
- Old Plantation (SMEO Area): 8.6 Ha
- Scope for Area Expansion under HDP: 15.2 Ha.