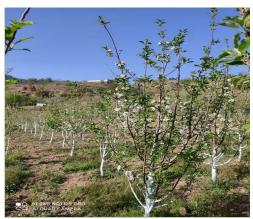

## High Density Plantation in Jais cluster

- High density plants planted in the cluster till date: 2086 nos.
- Area Covered under high density plantation: 2.1 Ha.
- Area brought under drip Irrigation through convergence under PMKSY in the cluster: .......Ha.