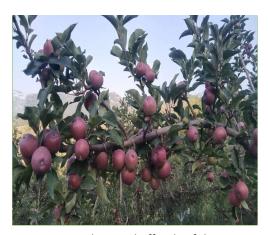

## JAIS CLUSTER BLOCK THEOG DISTRICT SHIMLA

- Name of WUA: .....WUA, Jais.....
- Date of Registration of WUA: ......
- Date of Approval of DPR: ......
- Cost of DPR: Rs 2,70,48,000
- Culturable Command Area: 85 Ha.
- Total Stakeholders/Beneficiaries: 75 No.
- No. of Tanks to be constructed: ... No.
- Proposed Storage capacity: ...X50000= ......Liters
- HDPE Pipes proposed to be laid: ...... meters
- MSERV pipes proposed to be laid: .....meters
- Old Plantation (SMEO Area): 8.6 Ha
- Scope for Area Expansion under HDP: 15.2 Ha.