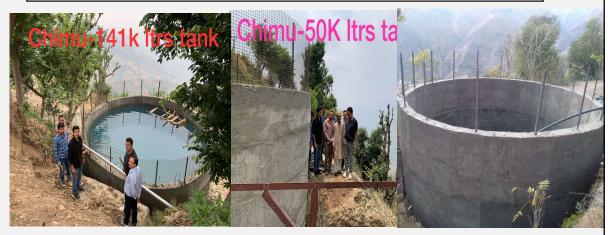

## **COMMUNITY IRRIGATION FACILITIES IN CLUSTER**

- 2 nos. of tanks with 50 K Liters capacity has been constructed. I no. of tank with 1.41 Lakh Liters capacity has been constructed.
- 0 meters of HDPE pipe.
- 0 meters of MSERW pipe.
- GI= 2720 65mm, 2000 50mm 1700 40 mm meters
- Completion date of Irrigation works Dec2023( Snow bound area)