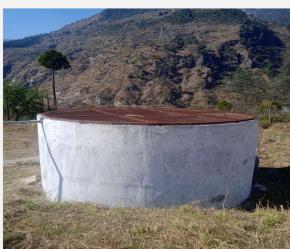

## **COMMUNITY IRRIGATION FACILITIES IN CLUSTER**

- 09 nos. of tanks with 3.50 Lakh Liters capacity has been constructed.
- 8886 meters of HDPE pipe laid.
- 4422 meters of MSERW pipes laid.
- Completion date of Irrigation works **Complete**