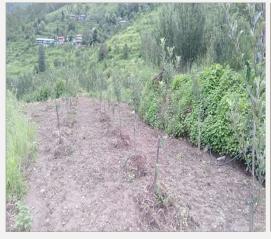

## HIGH DENSITY PLANTATION IN CLUSTER

- High density plants planted in the cluster till date: -1704..nos.
- Area Covered under high density plantation :-2.8......Ha.
- Area brought under drip Irrigation through convergence under PMKSY in the cluster: -1.Ha.