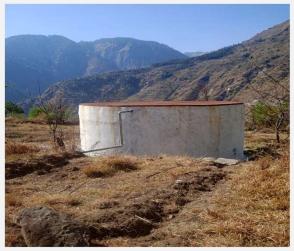

## **COMMUNITY IRRIGATION FACILITIES IN CLUSTER**

- 09 nos. of tanks with 3.50 Lakh Liters capacity has been constructed.
- 8886 meters of HDPE pipe laid.
- 4422 meters of MSERW pipes laid.
- Completion date of Irrigation works **Complete**